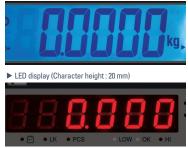

#### 3. Large bright display

6 digits LED/LCD display offers high visibility in any lighting condition. Also, dual display design(Optional) increases productivity as two operators can work at the same time.

► LCD display (Character height : 35 mm, with Backlight)