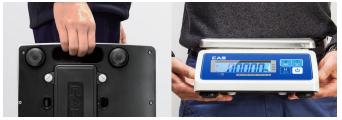

#### 4. Convenient to carry

Light-weight and portable design of  $\ensuremath{\mathsf{SWI-EWallow}}$  easy carrying of the scale with either one or two hands.