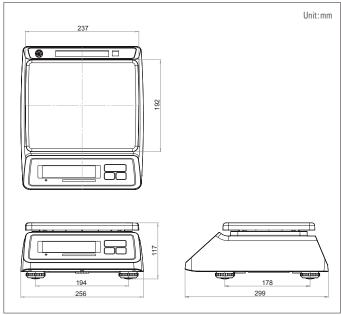

#### 5. Stainless steel tray

6. Auto power and standby mode for economic usage

| Model                                             | SWII-EW(LCD)                                                                                                                                |     |      |       | SWII-EW(LED)                                        |     |      |       |
|---------------------------------------------------|---------------------------------------------------------------------------------------------------------------------------------------------|-----|------|-------|-----------------------------------------------------|-----|------|-------|
| Capacity (kg)                                     | 1.5/3                                                                                                                                       | 3/6 | 6/15 | 15/30 | 1.5/3                                               | 3/6 | 6/15 | 15/30 |
| Readability (g)                                   | 0.5/1                                                                                                                                       | 1/2 | 2/5  | 5/10  | 0.5/1                                               | 1/2 | 2/5  | 5/10  |
| Resolution                                        | 1/3,000(Dual Interval)                                                                                                                      |     |      |       |                                                     |     |      |       |
| Display                                           | 6 digit LCD<br>(Height : 35 mm, with Backlight)                                                                                             |     |      |       | 6 digit LED<br>(Height : 20 mm)                     |     |      |       |
| Кеу                                               | 4ea (Power, Zero, Tare, Hold)                                                                                                               |     |      |       |                                                     |     |      |       |
| Function                                          | Hold, Counting, Weighing comparison (HI/OK/LOW)<br>Auto power off, Standby mode                                                             |     |      |       |                                                     |     |      |       |
| Power                                             | Dry battery (D size 1.5V x 4ea)<br>9VDC/1A Adaptor (Optional)                                                                               |     |      |       | 6V 3.3A Rechargeable battery(Pb)<br>9VDC/1A Adaptor |     |      |       |
| Battery Operating<br>Time<br>(for Single display) | Manganese dry battery :<br>Approx. 400hours<br>Alkaline dry battery :<br>Approx. 800hours                                                   |     |      |       | Rechargeable battery :<br>Approx. 80hours           |     |      |       |
| Operation<br>Temperature (°C)                     | -10 ~ 40                                                                                                                                    |     |      |       |                                                     |     |      |       |
| Ingress Protection                                | Pass the test lab which equal to IP68                                                                                                       |     |      |       |                                                     |     |      |       |
| Platter Size (mm)                                 | 237 (W) x 192 (D) (SUS)                                                                                                                     |     |      |       |                                                     |     |      |       |
| Product Size (mm)                                 | 256 (W) x 299 (D) x 117 (H)                                                                                                                 |     |      |       |                                                     |     |      |       |
| Product Weight (kg)                               | Approx. 2.6                                                                                                                                 |     |      |       |                                                     |     |      |       |
| Options                                           | [For All] Rear display, Large tray (Only for capacities of 15 & 30kg),<br>Water-proof power connector<br>[For SWII-CW(LCD)] Adaptor 9VDC/1A |     |      |       |                                                     |     |      |       |

#### **Dimensions**