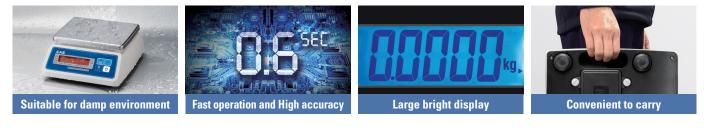

#### 1. Suitable for damp environment

Water-resistant design of SWII-EW ensures the stable and long use of the scale in damp environment such as food processing applications and fish market by channeling fluids that may enter the housing to suitably located drain hole. Also, the cased PCB and the silicone sealed connection, water-proof power

#### 2. Fast operation and High accuracy

Stabilization time of less than 0.6s and display resolution of 1/3,000 dual interval make extremely fast operation and improve efficiency

#### 3. Large bright display

6 digits LED/LCD display offers high visibility in any lighting condition. Also, dual display design(Optional) increases productivity as two operators can work at the same time.

#### 4. Convenient to carry

Light-weight and portable design of  $\ensuremath{\mathsf{SWI-EWallow}}$  easy carrying of the scale with either one or two hands.