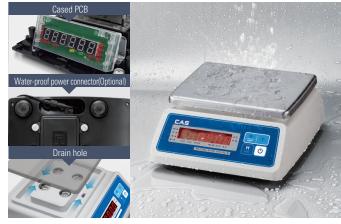

#### 1. Suitable for damp environment

Water-resistant design of SWII-EW ensures the stable and long use of the scale in damp environment such as food processing applications and fish market by channeling fluids that may enter the housing to suitably located drain hole. Also, the cased PCB and the silicone sealed connection, water-proof power

Also, the cased PGB and the silicone sealed connection, water-proof power connector(optional) can protect the scale from water.