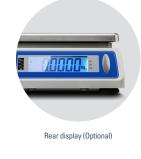

#### 3. Large bright display

6 digits LED/LCD display offers high visibility in any lighting condition. Also, dual display design(Optional) increases productivity as two operators can work at the same time.

#### Options

- Rear display
- Water-proof power connector
- Large tray 355(W) x 258(D) mm (Only for capacities of 15 & 30kg)
- Adaptor [only for SWII-CW(LCD type)]