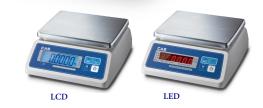

# Damp-proof Scale SWII-EW

## Damp-proof Scale SWII-EW CE

SWII-W is damp-proof scale to ensure the stable and long use of scale in damp environment such as food processing applications and fish market. Also, it is easy to carry and its stabilization time of less than 0.6s makes fast and accurate operation.

#### 3. Large bright display

6 digits LED/LCD display offers high visibility in any lighting condition. Also, dual display design(Optional) increases productivity as two operators can work at the same time.